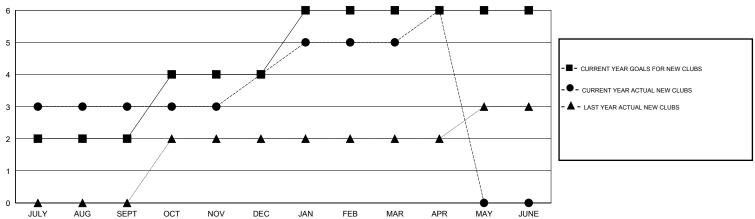

## GOALS AND ACTUAL NEW CLUBS CUMULATIVE

## LOCATION INDIA

GMT CA 6

|               |                  | Clubs             |                  |                  | Members               |                    |                                     |                    |                  |
|---------------|------------------|-------------------|------------------|------------------|-----------------------|--------------------|-------------------------------------|--------------------|------------------|
|               | RESUL            | LTS FOR 2015-2016 | i                |                  | RESULTS FOR 2015-2016 |                    |                                     |                    |                  |
| QUARTER       | NEW CLUB<br>GOAL | NEW CLUBS         | DROPPED<br>CLUBS | NET<br>GAIN/LOSS | QUARTER               | NEW MEMBER<br>GOAL | CHARTER AND<br>NEW MEMBERS<br>ADDED | DROPPED<br>MEMBERS | NET<br>GAIN/LOSS |
| JULY/AUG/SEPT | 2                | 3                 | 0                | 3                | JULY/AUG/SEPT         | 95                 | 197                                 | 62                 | 135              |
| OCT/NOV/DEC   | 2                | 1                 | 1                | 0                | OCT/NOV/DEC           | 95                 | 107                                 | 37                 | 70               |
| JAN/FEB/MAR   | 2                | 1                 | 0                | 1                | JAN/FEB/MAR           | 65                 | 89                                  | 46                 | 43               |
| APR/MAY/JUNE  | 0                | 1                 | 0                | 1                | APR/MAY/JUNE          | -35                | 46                                  | 15                 | 31               |