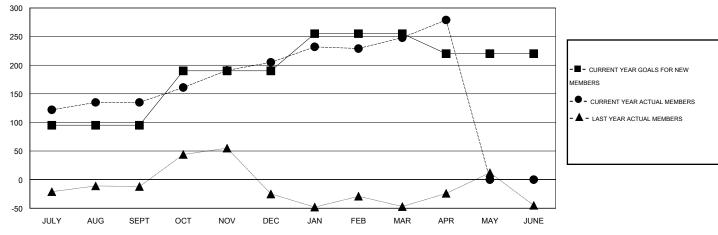

## GOALS AND ACTUAL MEMBERS CUMULATIVE

| DROPPED CLUBS: 1  DROPPED MEMBERS |                | 55 CLUBS OF 71 ADDED 1 OR MORE<br>NEW MEMBERS | GENDER DISTRIB  MALE  FEMALE          | <u>UTION</u><br>1,846 (79.33%)<br>481 (20.67%) |            |
|-----------------------------------|----------------|-----------------------------------------------|---------------------------------------|------------------------------------------------|------------|
| DECEASED CLUB CANCELLED OTHER     | 6<br>10<br>144 | CLICK HERE FOR HEALTH ASSESSMENT DATA         | FAMILY UNIT MEMBERS HEAD OF HOUSEHOLD |                                                | 568<br>256 |
| TOTAL                             | 160            |                                               | NON-HEAD OF HOUSEHO                   | 312                                            |            |

## LOCATION INDIA

GMT CA 6

|               |                  | Clubs             |                  |                  | Members               |                    |                                     |                    |                  |
|---------------|------------------|-------------------|------------------|------------------|-----------------------|--------------------|-------------------------------------|--------------------|------------------|
|               | RESUL            | LTS FOR 2015-2016 | i                |                  | RESULTS FOR 2015-2016 |                    |                                     |                    |                  |
| QUARTER       | NEW CLUB<br>GOAL | NEW CLUBS         | DROPPED<br>CLUBS | NET<br>GAIN/LOSS | QUARTER               | NEW MEMBER<br>GOAL | CHARTER AND<br>NEW MEMBERS<br>ADDED | DROPPED<br>MEMBERS | NET<br>GAIN/LOSS |
| JULY/AUG/SEPT | 2                | 3                 | 0                | 3                | JULY/AUG/SEPT         | 95                 | 197                                 | 62                 | 135              |
| OCT/NOV/DEC   | 2                | 1                 | 1                | 0                | OCT/NOV/DEC           | 95                 | 107                                 | 37                 | 70               |
| JAN/FEB/MAR   | 2                | 1                 | 0                | 1                | JAN/FEB/MAR           | 65                 | 89                                  | 46                 | 43               |
| APR/MAY/JUNE  | 0                | 1                 | 0                | 1                | APR/MAY/JUNE          | -35                | 46                                  | 15                 | 31               |